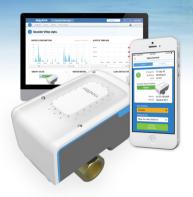

# Monitor & Control Water from the Cloud

The system provides leak and burst protection, full submetered billing support, and remote water actuation through its smart connected valve. Aquana captures unit level consumption, uses flow analysis and contact sensors to detect anomalies, and provides automated shut off before serious damage occurs.

Protect your assets and boost NOI with Aquana.