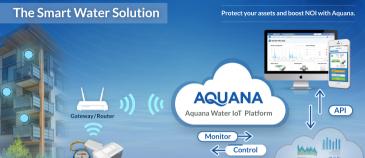

# AQUANA THE AQUANA WATER 10T PLATFORM

3RD PARTY INTEGRATIONS

# Powerful Software And Robust Hardware

Edge Hardware

## SOFTWARE The Aguana Cloud

- + Enterprise friendly property, building, and unit control
- + Real time insight into water systems and usage
- + Advanced algorithms for Leak & Burst detection
- + Configurable rule sets for actuation and notifications
- + APIs integrate with BMS/PMS and billing software