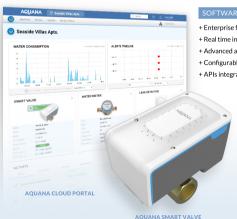

## SOFTWARE The Aguana Cloud

- + Enterprise friendly property, building, and unit control
- + Real time insight into water systems and usage
- + Advanced algorithms for Leak & Burst detection
- + Configurable rule sets for actuation and notifications
- + APIs integrate with BMS/PMS and billing software

### Aguana SV-1 Smart Valve

- + Open, Closed, & Reduced flow positions
- + NSF61/Leadfree Brass Body Ball Valve
- + AC or Battery option, 10 year battery life
- + LoRaWAN or WiFi communication
- + 1/2", 3/4", 1", 1,25", 1,5" sizes, 3,5" lay length